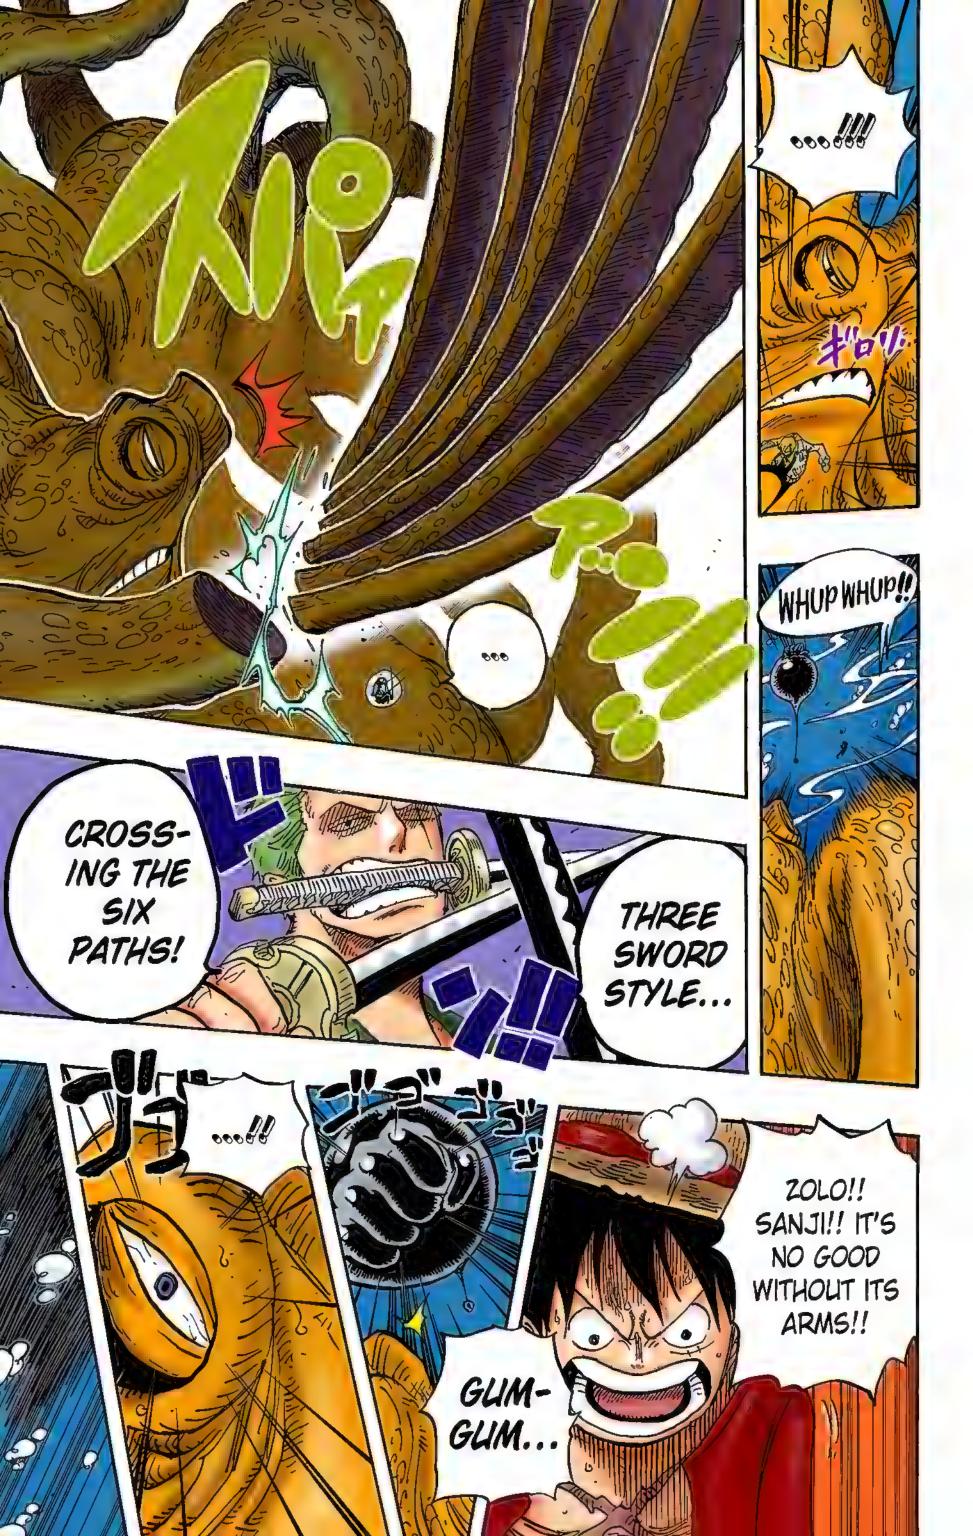

# Chapter 606: DEEP SEA ADVENTURE

#### REQUEST: "ROBIN READING A BOOK UNDER A TREE WITH BIRDS THAT LOOK LIKE CANARIES SINGING." BY YUKI I.

ON?!

#### SMOKE COMING OUT OF THE SEAFLOOR?!

Tr's A FACELESS CRAB!!

SBS Question Corner

Q: I have a quick question for the Blackbeard Pirates! In the rough designs, I remember seeing a beautiful woman. So why did you end up using Catalina Devon? Vasco Shot also has a long nose. Oh, and Nami is so sexy!